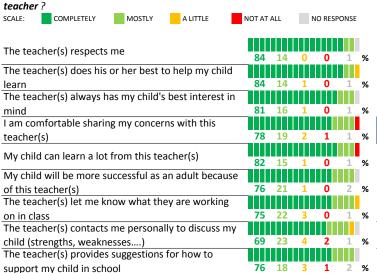

## PARENT-TEACHER PARTNERSHIP

| My School's Score | 72 | STRONG |
|-------------------|----|--------|
|-------------------|----|--------|

How much do you garee with the following statements about your child's

|         |   | ,          | <br>,  | <br>9    | <br>,      | <br>     |
|---------|---|------------|--------|----------|------------|----------|
| teacher | ? |            |        |          |            |          |
| SCALE:  |   | COMPLETELY | MOSTLY | A LITTLE | NOT AT ALL | NO RESPO |