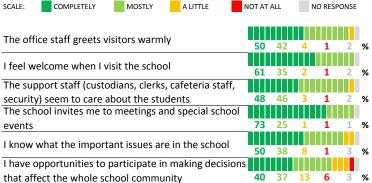

## PARENT-TEACHER PARTNERSHIP

| My School's Score | 72 | STRONG |
|-------------------|----|--------|
|-------------------|----|--------|

How much do you garee with the following statements about your child's

|         |   | ,          | <br>,  | <br>9    | <br>,      | <br>     |
|---------|---|------------|--------|----------|------------|----------|
| teacher | ? |            |        |          |            |          |
| SCALE:  |   | COMPLETELY | MOSTLY | A LITTLE | NOT AT ALL | NO RESPO |