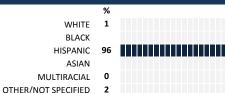

the whole school Survey Item % of each response category (e.g. 45% "Completely")

#### **MEASURE SCORES**

- Scores are calculated by aggregating the response items in that measure, giving more weight to those reponse items that are harder to agree with.
- · Because schools are compared to other schools in the district, performance may be labeled "weak" despite having a majority of positive responses to individual items.

### SCORE SCALE 80-100 VERY STRONG STRONG NEUTRAL WFAK

0-19 VERY WEAK

### **RESPONSE RATE**

#### > 75% My School's Response Rate

- Results not reported for schools with a response rate less than 30%.
- · Response rate estimated by dividing the school's April 2015 enrollment by total number of children parents report having at the school.

# **SURVEYED PARENT RACE**



### SCHOOL RECOMMENDATION

How likely are parents to recommend this school, on a scale of 1 to 10?

My School's Average Score

9.1

## **SCHOOL SAFETY**

How much do you agree with the following statements about your child's school?



### SCHOOL COMMUNITY

| My School's Score | 50 | NEUTRAL |
|-------------------|----|---------|
|-------------------|----|---------|





## **QUALITY OF FACILITIES**

SCALE: EXCELLENT

| My School's Score | 72 | STRONG |
|-------------------|----|--------|
|-------------------|----|--------|

How would you rate the quality of the following facilities at your school?

SATISFACTORY

| Your child's classroom              |                       |
|-------------------------------------|-----------------------|
|                                     | 69 24 0 1