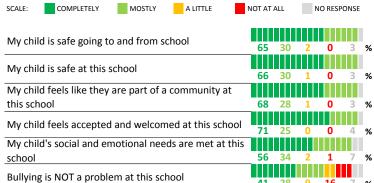

## **SCHOOL SAFETY**

How much do you agree with the following statements about your child's school?